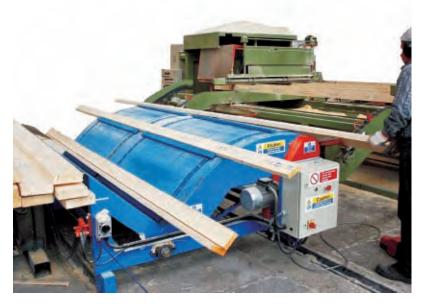

The operator can feed the timber to the saw at the requested speed.

The Unscrambler will sort timber from full or part packs into individual lengths before feeding them to the operator at the saw

Unscramblers