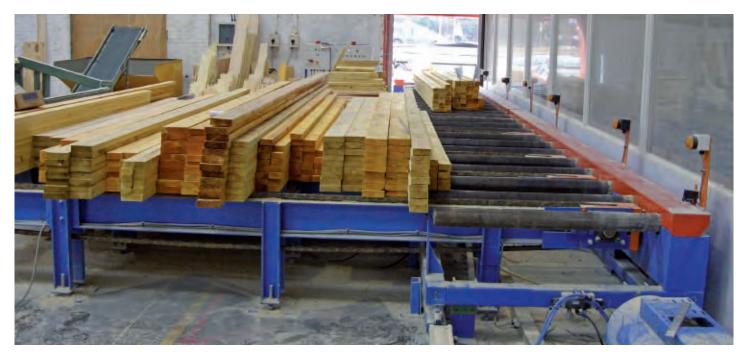

## Timber Live Decks & Unscramblers

The Timber Live Deck transports timber to one or a number of saws.

>> Live Deck

Live Deck

Timber is moved on powered rollers to the correct saw location. The powered Live Deck then feeds the timber to the saw parallel to the cutting position.

The operator can feed the timber to the saw at the requested speed.

The Unscrambler will sort timber from full or part packs into individual lengths before feeding them to the operator at the saw

Unscramblers