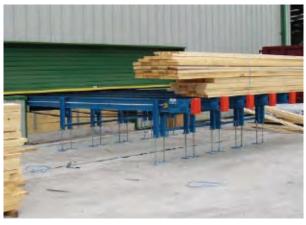

## Timber Live Decks & Unscramblers

The Timber Live Deck transports timber to one or a number of saws.

>> Live Deck

Live Deck

Timber is moved on powered rollers to the correct saw location. The powered Live Deck then feeds the timber to the saw parallel to the cutting position.

The operator can feed the timber to the saw at the requested speed.

The Unscrambler will sort timber from full or part packs into individual lengths before feeding them to the operator at the saw

Unscramblers