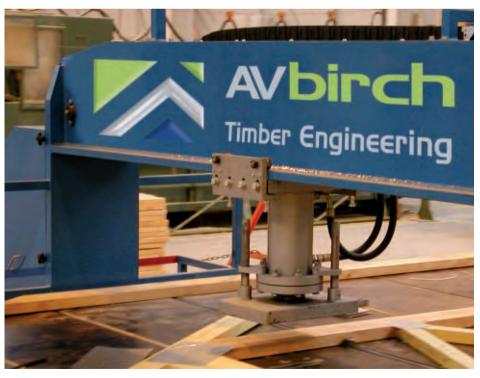

Table is plywood with steel plates at the heavily used ceiling tie area. Various width tables available.

All joints accessible for pressing

 Table can be used for storage of materials

Safety light beams fitted to press carriage.