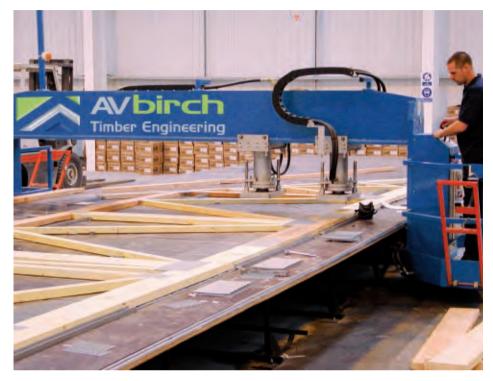

## Birch Standard Roof Truss Table Press

Birch Roof Truss Table Presses are considered to be the most versatile Roof Truss Presses available in the market today.

Fast set-up and manufacture for any truss configuration with Twin Head Pressing

Easy controls, fast set-up times and production speed for any configuration of truss ensure maximum productivity regardless of the mix of truss shapes and batch quantities required.

Table length can be to suit any size of factory. The table can be used for storage of timber and plates to reduce handling time between pressing.

Table is plywood with steel plates at the heavily used ceiling tie area. Various width tables available.

All joints accessible for pressing

 Table can be used for storage of materials

Safety light beams fitted to press carriage.